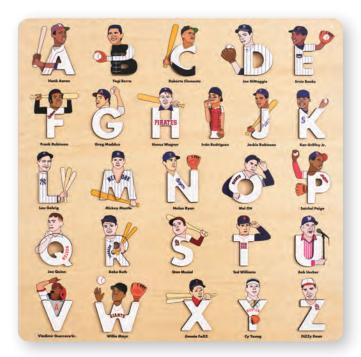

PZ30-BASE Baseball Legends Wooden Alphabet Puzzle W/S: \$17 RRP: \$34.95

PZ30-DOGS Dog Wooden Alphabet Puzzle W/S: \$17 RRP: \$34.95

PZ30-GUIT Guitar Legends Wooden Alphabet Puzzle W/S: \$17 RRP: \$34.95