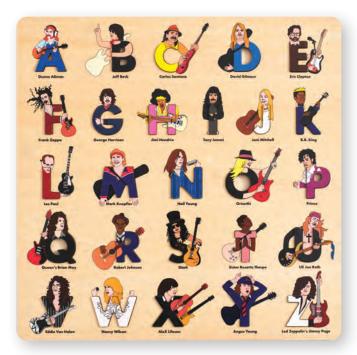

PZ30-BASE Baseball Legends Wooden Alphabet Puzzle W/S: \$17 RRP: \$34.95

PZ30-DOGS Dog Wooden Alphabet Puzzle W/S: \$17 RRP: \$34.95

PZ30-GUIT Guitar Legends Wooden Alphabet Puzzle W/S: \$17 RRP: \$34.95