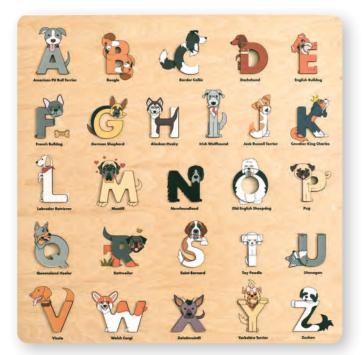

PZ30-BASE Baseball Legends Wooden Alphabet Puzzle W/S: \$17 RRP: \$34.95

PZ30-DOGS Dog Wooden Alphabet Puzzle W/S: \$17 RRP: \$34.95

PZ30-GUIT Guitar Legends Wooden Alphabet Puzzle W/S: \$17 RRP: \$34.95