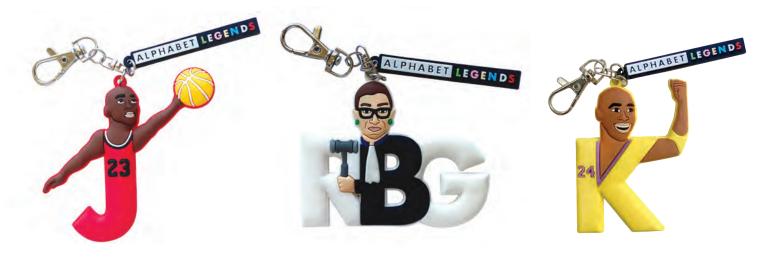

# Alphabet Keyrings/Bag Tags

These deliciously scented (candy, strawberry, lemon, peach) PVC keyrings / bag tags are approximately  $2.5'' \times 3''$  in size. There are currently 3 designs available with many more launching shortly.

KEY-JORD Alphabet Legends Scented Jordan Keyring

W/S: \$2 RRP: \$6.95

KEY-RBG3 Alphabet Legends Scented RBG Keyring

W/S: \$2 RRP: \$6.95

KEY-KOBE Alphabet Legends Scented Kobe Keyring

W/S: \$2 RRP: \$6.95